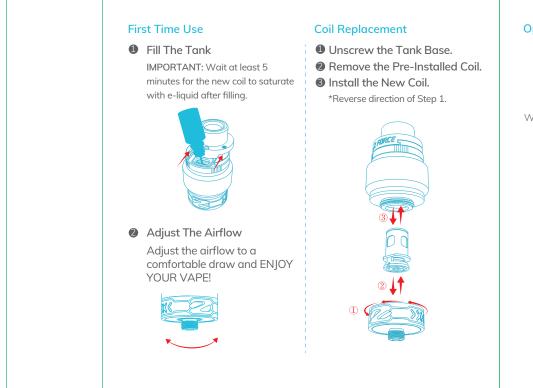

# First Time Use Fill The Tank YOUR VAPE! Slide-to-open battery door and battery slot Adjustable airflow

When the battery voltage is lower than 2.7V, the device will not power on.

LOW VOLT Warning is displayed when battery voltage is lower than 3.3V. Battery voltage is shown on the secondary screen.