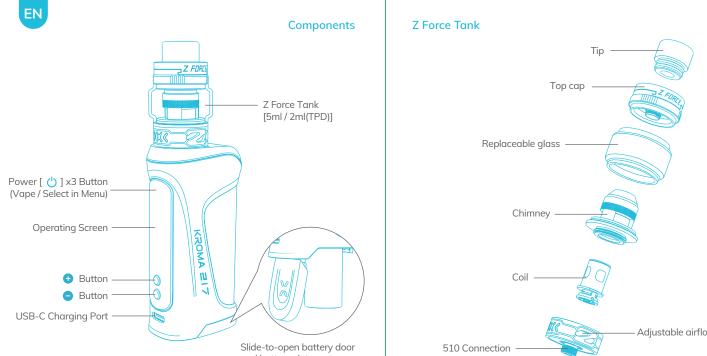

## KROMA 217

new device.

ことのスラ

facebook.com/Innokin.Technology

5V/1.7A

button or connect a powered Type-C USB cable.

When the battery power is low, the device will automatically reduce the output wattage Please recharge the device to continue vaping.

Tank Capacity 5ml/2ml(TPD)