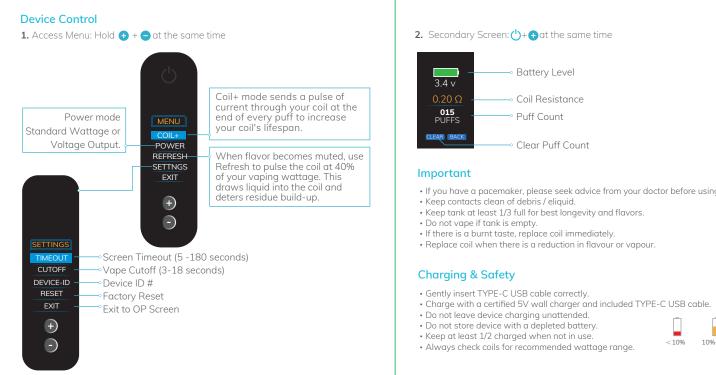

# First Time Use Fill The Tank YOUR VAPE! Slide-to-open battery door and battery slot Adjustable airflow

When the battery voltage is lower than 2.7V, the device will not power on.

LOW VOLT Warning is displayed when battery voltage is lower than 3.3V. Battery voltage is shown on the secondary screen.

Solution: Vape Cutoff time is set through the Menu.

HIGH TEMP Warning is displayed when the PCB Temperature exceeds 90°C Solution: Wait for the PCB to return to a safe temperature.

### olution:Check the tank/coil and replace the coil.

<10% 10%~60% >60%

OW RES Warning is displayed and output is disabled when the coil

OILSHORT Warning is displayed when there is a short-circuit in the coil and