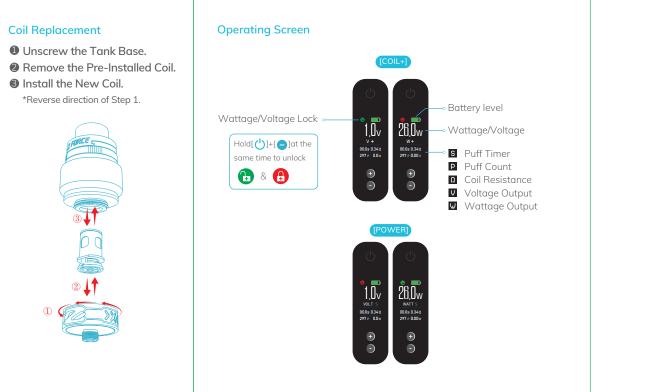

# First Time Use Fill The Tank YOUR VAPE! Slide-to-open battery door and battery slot Adjustable airflow

When the battery voltage is lower than 2.7V, the device will not power on.

LOW VOLT Warning is displayed when battery voltage is lower than 3.3V. Battery voltage is shown on the secondary screen.