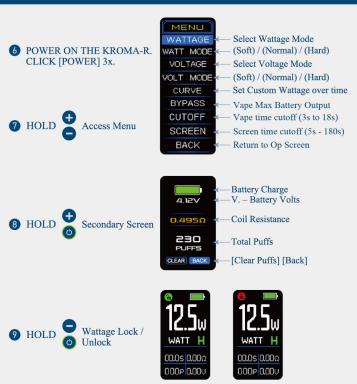

lect Wattage Mode.
- Set Wattage to 10W.
- Vape then increase wattage to preferred heat and taste.



Innokin Replacement Tanks & Coils

# KROMA-R ZLIDE

**INNOKIN**°



# USER MANUAL [EN]

#### FIRST TIME USE

- 1 REMOVE THE PRE-INSTALLED COIL
- 2 PRIME THE COIL\*
- 3 MOUNT THE COIL (Reverse direction of step 1.)
- 4 FILL THE TANK (Remove the mouthpiece. push the direction of the arrow and slide to open the top cap.)
- **5** ADJUST THE AIR FLOW (Adjust the airflow to a comfortable draw and enjoy your vape!)

#### IMPORTANT

- Keep contact clean of debris/eliquid.
- Keep tank at least 1/3 full for best longevity and flavors.
- Do not vape if tank is empty.
- If there is a burnt taste, replace coil.
- Replace coil when there is a reduction in flavour or vapor.









## USER MANUAL [EN]