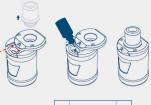

#### FIRST TIME USE

- 1 REMOVE THE PRE-INSTALLED COIL
- 2 PRIME THE COIL\*
- 3 MOUNT THE COIL (Reverse direction of step 1.)
- 4 FILL THE TANK (Remove the mouthpiece. push the direction of the arrow and slide to open the top cap.)
- **5** ADJUST THE AIR FLOW (Adjust the airflow to a comfortable draw and enjoy your vape!)