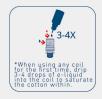

#### FIRST TIME USE

- 1 REMOVE THE PRE-INSTALLED COIL
- 2 PRIME THE COIL\*
- 3 MOUNT THE COIL (Reverse direction of step 1.)
- 4 FILL THE TANK (Remove the mouthpiece. push the direction of the arrow and slide to open the top cap.)
- **5** ADJUST THE AIR FLOW (Adjust the airflow to a comfortable draw and enjoy your vape!)