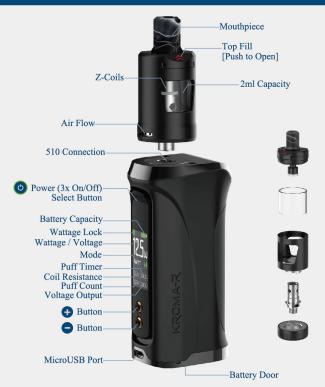

# KROMA-R ZLIDE

**INNOKIN**°

### **CHARGING & SAFETY**

- Use only high quality 18650 batteries. Check Mooch for detailed / real battery specifications.
- Use a quality external charger. Do not leave batteries charging unattended.
- Always store 18650 batteries safely in plastic or silicone protective sleeves.
- Do not leave device charging unattended.
- Always check coils for recommended wattage range.

### **QUICK SETUP**

- Attach the Zlide Tank (1.20hm Coils)
- Fill the tank and wait 5 mins to prime.
- Adjust tank airflow to preference.
- Power on Device (3x)
- Select Wattage Mode.
- Set Wattage to 10W.
- Vape then increase wattage to preferred heat and taste.

#### IMPORTANT

- Keep contact clean of debris/eliquid.
- Keep tank at least 1/3 full for best longevity and flavors.
- Do not vape if tank is empty.
- If there is a burnt taste, replace coil.
- Replace coil when there is a reduction in flavour or vapor.