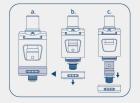

#### FIRST TIME USE

- 1 REMOVE THE PRE-INSTALLED COIL
- 2 PRIME THE COIL\*
- 3 MOUNT THE COIL (Reverse direction of step 1.)
- 4 FILL THE TANK (Remove the mouthpiece. push the direction of the arrow and slide to open the top cap.)
- **5** ADJUST THE AIR FLOW (Adjust the airflow to a comfortable draw and enjoy your vape!)